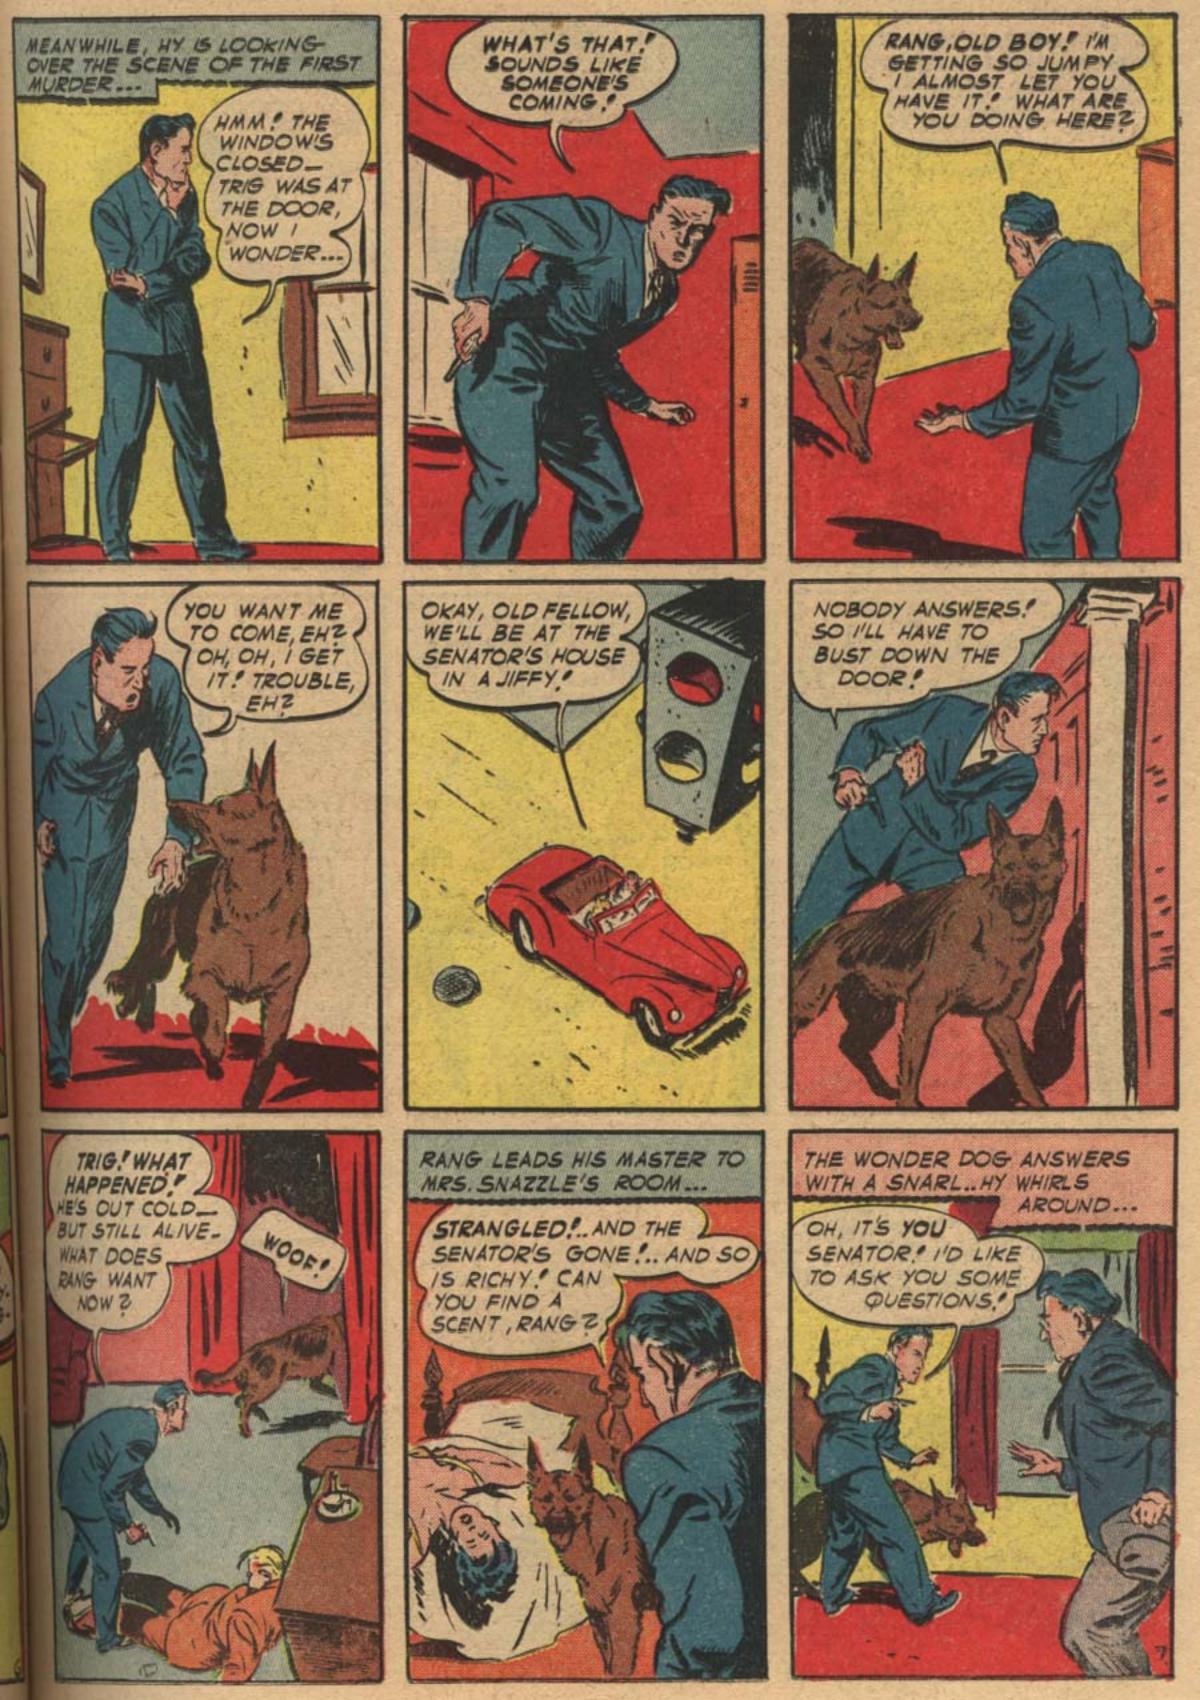

## MEMBERSHIP HONOR LEGION CARE AND TRAINING OF DOGS

the RANG-A-TANG HONOR LEGION HOW TO QUALIFY

There are two ways in which you can be admitted as a sharter member of the Honor Legion.

- lit Wey-In keeping with your Rang-a-Tang oath of membership, write us a letter relating an exceptional deed you performed involving kindness or courage toward any animal, be it dog, cat, horse, bird, or wild life, and you will be eligible to become a charter member in the lang-a-Tang Honor Legion.
- A-All letters must be certified by parent or guardian. 8-All these who become charter members will have their asmes published in the pages of Bloe Ribbon Gomics. C-Outstanding letters will be published on the Rang-a-Tang Hener Legion page.
- Ind Way-Enlist two of your friends as members of the
- Rang-a-Tang Club. Here's how to do it:
- A-Just have them apply for membership to the club in the same wey as you did. 8-Des drop me a post eard giving me their names and
- addresses.
- C-le sure and write your own name and address on this card to that we can make you a charter member of the Honor Legies.

Charter members of the Rang-a-Tang Monor Legion will receive a beautifully engraved Honor Legion diploma. witable for framing, signed by Dr. Alexander Slawson, Dector of Veterinary Medicine; the author, Jee Blair; the srtist, Ed Smalle, Jr., and myself.

Just remember this: It is only necessary to do one of the above two things to obtain charter membership in the Lang-a-Tang Honor Legion. Go to itt

HY SPIED.

THIS MONTH'S MEMBERSHIP LIST Eddie Beulike Robert Lawrence Madda

Everyone loves a dog. That is because down deep inside everyone is kind and because everyone seeks companionship. The old adage "Man's best friend is his dog" still holds true.

Do you own a dog? Whether you do or whether you don't, you are entitled to join the Rang-a-Tang Club and to become a prospect for charter membership in the Rang-a-Tang Honor Legion.

The purpose of the Rang-a-Tang Club is to have fellowship among doglovers and dog owners and to promote kindness towards animals. Also the club wants to help you with any problem concerning your dog. The Rang-a-Tang Club's veterinarian, Dr. Alexander Slawson will furnish to members of the club absolutely free by mail only, information about the care and training of dogs.

### HOW TO JOIN THE RANG-A-TANG CLUB

Fill in the coupon which contains the Rang-a-Tang Oath and mail it to Hy Speed together with 10c in coin, to cover handling.

Members of the Rang-a-Tang Club will receive an embossed membership card and a Rang-a-Tang button as well as a free copy of Dr. Slawson's booklet "Highlights on the Health of Your Dog and Cat" and the privilege of becoming a charter nember in the Rang-a-Tang Honor Legion. Members will also be entitled to receive by mail only the professional advice of Dr. Alexander Slawson, veterinarian, absolutely free.

#### THIS MONTH'S HONOR LEGION LETTER Dear By Speed,

The other day I saw a dog limping across the street, then a car came speeding toward the dog, ran over it and broke its back leg. The driver kept right en going. I burried into the house and brought out a blanket, carefully laid the dog on the blankst and carried him into the house. Then I called up a veter-inarian. We bound the poor dog's leg in splints. I first noticed the dog had a license and gave him to the verterimarian who promised to turn it over to its owner.